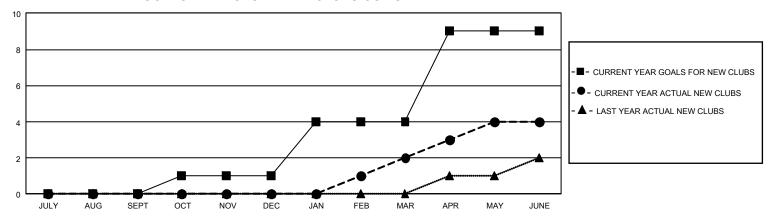

## GMT Constitutional Area 5 - J, Group G

REPORT DOES NOT INCLUDE CLUBS IN UNDISTRICTED AREAS.

| Clubs                 |               |           |               | Members               |                          |                         |                                                    |
|-----------------------|---------------|-----------|---------------|-----------------------|--------------------------|-------------------------|----------------------------------------------------|
| RESULTS FOR 2021-2022 |               |           |               | RESULTS FOR 2021-2022 |                          |                         |                                                    |
| QUARTER               | NEW CLUB GOAL | NEW CLUBS | DROPPED CLUBS | QUARTER ME            | EMBER GROWTH NET<br>GOAL | MEMBER GROWTH<br>ACTUAL | DROPPED MEMBERS<br>ACTUAL (including<br>transfers) |
| JULY/AUG/SEPT         | 0             | 0         | 2             | JULY/AUG/SEPT         | 225                      | 284                     | 206                                                |
| OCT/NOV/DEC           | 3             | 0         | 2             | OCT/NOV/DEC           | 170                      | 300                     | 329                                                |
| JAN/FEB/MAR           | 9             | 2         | 0             | JAN/FEB/MAR           | 136                      | 274                     | 241                                                |
| APR/MAY/JUNE          | 15            | 2         | 11            | APR/MAY/JUNE          | 610                      | 427                     | 984                                                |

## GOALS AND ACTUAL NEW CLUBS CUMULATIVE