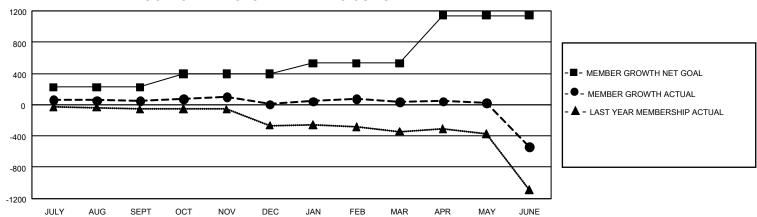

## GMT Constitutional Area 5 - J, Group G

REPORT DOES NOT INCLUDE CLUBS IN UNDISTRICTED AREAS.

| Clubs                 |               |           |               | Members               |                          |                         |                                                    |
|-----------------------|---------------|-----------|---------------|-----------------------|--------------------------|-------------------------|----------------------------------------------------|
| RESULTS FOR 2021-2022 |               |           |               | RESULTS FOR 2021-2022 |                          |                         |                                                    |
| QUARTER               | NEW CLUB GOAL | NEW CLUBS | DROPPED CLUBS | QUARTER ME            | EMBER GROWTH NET<br>GOAL | MEMBER GROWTH<br>ACTUAL | DROPPED MEMBERS<br>ACTUAL (including<br>transfers) |
| JULY/AUG/SEPT         | 0             | 0         | 2             | JULY/AUG/SEPT         | 225                      | 284                     | 206                                                |
| OCT/NOV/DEC           | 3             | 0         | 2             | OCT/NOV/DEC           | 170                      | 300                     | 329                                                |
| JAN/FEB/MAR           | 9             | 2         | 0             | JAN/FEB/MAR           | 136                      | 274                     | 241                                                |
| APR/MAY/JUNE          | 15            | 2         | 11            | APR/MAY/JUNE          | 610                      | 427                     | 984                                                |

## GOALS AND ACTUAL MEMBERS CUMULATIVE

| DROPPED CLUBS: 15 |       | 351 CLUBS OF 612 ADDED 1<br>OR MORE NEW MEMBERS | GENDER DISTRIBUTION                  |                 |  |
|-------------------|-------|-------------------------------------------------|--------------------------------------|-----------------|--|
|                   |       |                                                 | MALE                                 | 13,322 (79.18%) |  |
|                   |       |                                                 | FEMALE                               | 3,503 (20.82%)  |  |
| DROPPED MEMBERS   |       |                                                 | NON BINARY                           | 0 (0.00%)       |  |
| DECEASED          | 194   |                                                 | PREFER NOT TO ANSWER                 | 1 (0.01%)       |  |
| CLUB CANCELLED    | 71    |                                                 | TOTAL FAMILY UNIT MEMBERS            | s 4,759         |  |
| OTHER             | 1,495 | CLICK HERE FOR                                  | ,                                    |                 |  |
| TOTAL             | 1,760 | CUMULATIVE MEMBERSHIP DATA                      | FAMILY MEMBERS PAYING HALF DUES 2,74 |                 |  |